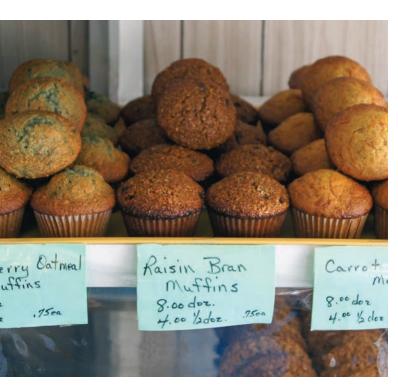

## **ACTIVITY, QUALITY**

**COUNTRY BAKING:** Good old-fashioned country-style quality from a bakery that dates back to 1893! Muffins, cookies, breads, buns, rolls, quick breads, cakes, squares, doughnuts and more, sell out quickly. Saunders Bakery, 104 Main St. S., Rockwood 519 856 9561